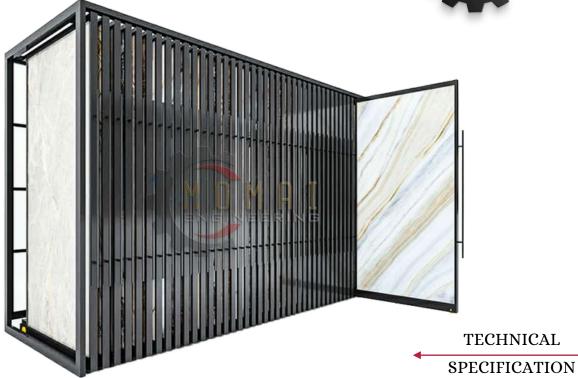

## ITALIAN FLIXIBLE DISPLAY STAND

MODEL NO. :- 03

WITHOUT
PLY-CARPET
FRAMELESS
DISPLAY STAND

TECHNICAL SPECIFICATION

### PENAL SIZE IS CUSTOMIZED IN ONE PENAL PENAL SIZE :- 600 x 2400 TO 1800 x 2400 CUSTOMIZED

| OUTER<br>SIZE<br>(X*Y*Z) | 13.5x3x7 | 13.5x3x8 | 13.5x3x9 | 14.5x3x9. | 17.5x3x9 | 19.5x3x9 | 25.5x3x9 | 13.5x3x11 |
|--------------------------|----------|----------|----------|-----------|----------|----------|----------|-----------|
| NO. OF<br>PENAL          | 10+ 10   | 10 + 10  | 10 + 10  | 10 + 10   | 10 + 10  | 10 + 10  | 10 + 10  | 10 + 10   |

**MATERIAL:-** CRC PIPE, BOTTOM SS REACKING, UPPER ALUMINIUM REACKING. SS WHEEL

**COLOUR** :- BLACK, WHITE, GREY OR ETC....

**USAGE** :- ADVERTISING, DISPLAY, EXHIBITION, PROMOTION, FOR TILES SAMPLE

**SURFACE** :- POLISHING, POWDER COATED...