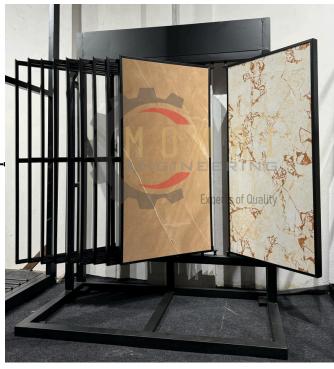

## ITALIAN FLIXIBLE DISPLAY STAND

MODEL NO. :- 03

WITHOUT
PLY-CARPET
FRAMELESS
DISPLAY STAND

TECHNICAL SPECIFICATION

### PENAL SIZE IS CUSTOMIZED IN ONE PENAL PENAL SIZE :- 600 x 2400 TO 1800 x 2400 CUSTOMIZED

| OUTER<br>SIZE<br>(X*Y*Z) | 13.5x3x7 | 13.5x3x8 | 13.5x3x9 | 14.5x3x9. | 17.5x3x9 | 19.5x3x9 | 25.5x3x9 | 13.5x3x11 |
|--------------------------|----------|----------|----------|-----------|----------|----------|----------|-----------|
| NO. OF<br>PENAL          | 10+ 10   | 10 + 10  | 10 + 10  | 10 + 10   | 10 + 10  | 10 + 10  | 10 + 10  | 10 + 10   |

**MATERIAL:-** CRC PIPE, BOTTOM SS REACKING, UPPER ALUMINIUM REACKING. SS WHEEL

**COLOUR** :- BLACK, WHITE, GREY OR ETC....

**USAGE** :- ADVERTISING, DISPLAY, EXHIBITION, PROMOTION, FOR TILES SAMPLE

**SURFACE** :- POLISHING, POWDER COATED...