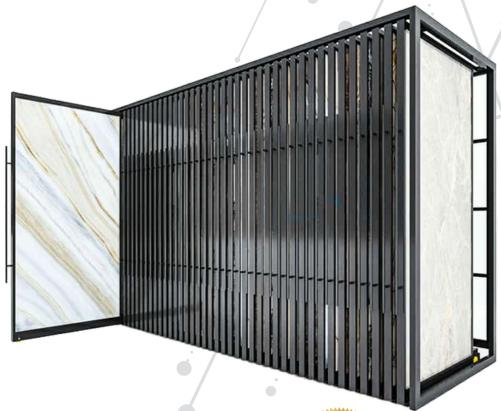

### SLIDER DISPLAY STAND

MODEL NO.:- 01

TECHNICAL SPECIFICATION

| PENAL<br>SIZE<br>[L*W]   | 1800x1200  | 2100x1200  | 2400x1200  | 2400x1350  | 2400*1600  | 2400x1800  | 2400x2400  | 3025x1200   |
|--------------------------|------------|------------|------------|------------|------------|------------|------------|-------------|
| OUTER<br>SIZE<br>(L*W*H) | 13.5x4.5x7 | 13.5x4.5x8 | 13.5x4.5x9 | 14.5x4.5x9 | 17.5x4.5x9 | 19.5x4.5x9 | 25.5x4.5x9 | 13.5x4.5x11 |
| NO. OF<br>PENAL          | 10+ 10     | 10 + 10    | 10 + 10    | 10 + 10    | 10 + 10    | 10 + 10    | 10 + 10    | 10 + 10     |

**MATERIAL:-** CRC PIPE, 12 MM PLY, PLAIN CARPET, BOTTOM SS REACKING, UPPER ALUMINIUM REACKING.

**COLOUR** :- BLACK, WHITE, GREY OR ETC....

**USAGE** :- ADVERTISING, DISPLAY, EXHIBITION, PROMOTION, FOR TILES SAMPLE

**SURFACE** :- POLISHING, POWDER COATED...

**PRODUCTION TIME :-** 12/15 DAYS.

**SMOOTH MOVABLE** 

**DURABLE** 