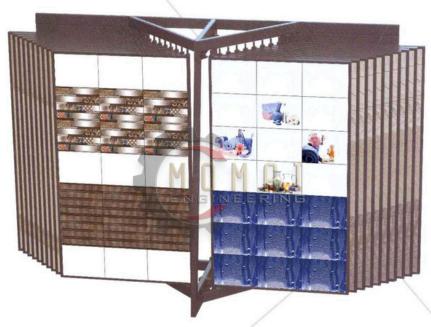

### PUSH AND PULL ROTATE DISPLAY STAND

**MODEL NO. :- 06** 

TECHNICAL SPECIFICATION

| PENAL<br>SIZE            | 1800x1200   | 2100x1200   | 2400x1200   | 2400x1350 | 2400*1600   |
|--------------------------|-------------|-------------|-------------|-----------|-------------|
| OUTER<br>SIZE<br>(X*Y*Z) | 7.5x5.5x7.2 | 7.5x5.5x8.2 | 7.5x5.5x9.2 | 7.5x6x9.2 | 7.5x6.9x9.2 |
| NO. OF<br>PENAL          | 10          | 10          | 10          | 10        | 10          |

MATERIAL: - CRC PIPE, 18 MM PLY, LINING CARPET, BOTTOM SS REACKING

**COLOUR** :- BLACK, WHITE, GREY OR ETC....

**USAGE** :- ADVERTISING, DISPLAY, EXHIBITION, PROMOTION, FOR TILES SAMPLE

**SURFACE** :- POLISHING, POWDER COATED...

**PRODUCTION TIME :-** 12/15 DAYS.

**SMOOTH MOVABLE** 

**DURABLE** 