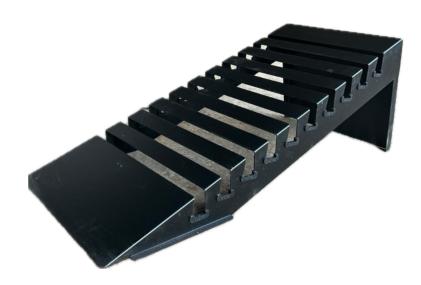

.5x4.5x5 |
| NO. OF<br>PENAL          | 20         |

TECHNICAL SPECIFICATION

MATERIAL:- CRC PIPE, 12MM PLY, PLAIN CARPET

**COLOUR** :- BLACK, WHITE, GREY OR ETC....

**USAGE** :- ADVERTISING, DISPLAY, EXHIBITION, PROMOTION, FOR TILES SAMPLE

**SURFACE** :- POLISHING, POWDER COATED...

**PRODUCTION TIME** :- 12/15 DAYS.









# SQUARE GRID WALL PENAL DISPLAY STAND







MODEL NO. :- 014

PENAL SIZE

1200x2400

TECHNICAL SPECIFICATION

**MATERIAL:-** 1.5MM SHEET

**SIZE** :- MANUFACTURING ON COUSTOMER REQUIRMENT.

**COLOUR** :- BLACK, WHITE, GREY OR ETC....

**USAGE** :- ADVERTISING, DISPLAY, EXHIBITION, PROMOTION, FOR TILES SAMPLE

**SURFACE** :- POLISHING, POWDER COATED...

**PRODUCTION TIME :-** 12/15 DAYS.



**SMOOTH MOVABLE** 

**DURABLE** 





M.S. L CLAMP



PLASTIC L CLAMP



**SLOP TILES DISPLAY STAND** 











#### MANUFACTURER OF ALL TYPE TILES DISPLAY STAND







SHOP NO. 14/15, BALAJI COMPLEX, B/H VISHAL FURNIURER, 8-A N/H MORBI, GUJRAT-INDIA

- +91 8849668913+91 7778896657
  - +91 9925054117