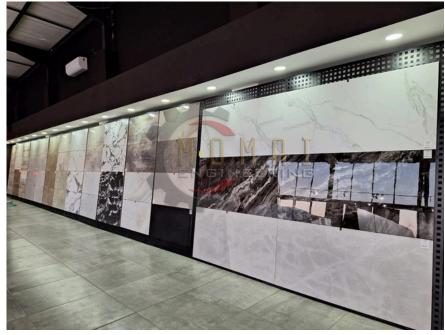

#### MANUFACTURER OF ALL TYPE TILES DISPLAY STAND

+91 7778896657

+91 9925054117

### SLIDER DISPLAY STAND

MODEL NO.:- 01

TECHNICAL SPECIFICATION

| PENAL<br>SIZE<br>[L*W]   | 1800x1200  | 2100x1200  | 2400x1200  | 2400x1350  | 2400*1600  | 2400x1800  | 2400x2400  | 3025x1200   |
|--------------------------|------------|------------|------------|------------|------------|------------|------------|-------------|
| OUTER<br>SIZE<br>(L*W*H) | 13.5x4.5x7 | 13.5x4.5x8 | 13.5x4.5x9 | 14.5x4.5x9 | 17.5x4.5x9 | 19.5x4.5x9 | 25.5x4.5x9 | 13.5x4.5x11 |
| NO. OF<br>PENAL          | 10+ 10     | 10 + 10    | 10 + 10    | 10 + 10    | 10 + 10    | 10 + 10    | 10 + 10    | 10 + 10     |

**MATERIAL:-** CRC PIPE, 12 MM PLY, PLAIN CARPET, BOTTOM SS REACKING, UPPER ALUMINIUM REACKING.

**COLOUR** :- BLACK, WHITE, GREY OR ETC....

**USAGE** :- ADVERTISING, DISPLAY, EXHIBITION, PROMOTION, FOR TILES SAMPLE

**SURFACE** :- POLISHING, POWDER COATED...

**PRODUCTION TIME :-** 12/15 DAYS.

**SMOOTH MOVABLE** 

**DURABLE** 