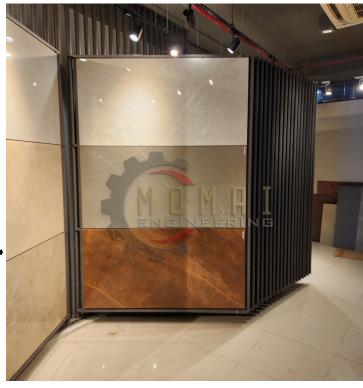

### SLIDER DISPLAY STAND

MODEL NO.:- 01

TECHNICAL SPECIFICATION

| PENAL<br>SIZE<br>[L*W]   | 1800x1200  | 2100x1200  | 2400x1200  | 2400x1350  | 2400*1600  | 2400x1800  | 2400x2400  | 3025x1200   |
|--------------------------|------------|------------|------------|------------|------------|------------|------------|-------------|
| OUTER<br>SIZE<br>(L*W*H) | 13.5x4.5x7 | 13.5x4.5x8 | 13.5x4.5x9 | 14.5x4.5x9 | 17.5x4.5x9 | 19.5x4.5x9 | 25.5x4.5x9 | 13.5x4.5x11 |
| NO. OF<br>PENAL          | 10+ 10     | 10 + 10    | 10 + 10    | 10 + 10    | 10 + 10    | 10 + 10    | 10 + 10    | 10 + 10     |

**MATERIAL:-** CRC PIPE, 12 MM PLY, PLAIN CARPET, BOTTOM SS REACKING, UPPER ALUMINIUM REACKING.

**COLOUR** :- BLACK, WHITE, GREY OR ETC....

**USAGE** :- ADVERTISING, DISPLAY, EXHIBITION, PROMOTION, FOR TILES SAMPLE

**SURFACE** :- POLISHING, POWDER COATED...

**PRODUCTION TIME :-** 12/15 DAYS.

**SMOOTH MOVABLE** 

**DURABLE** 