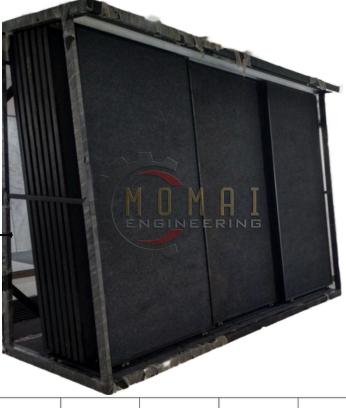

### STATE SLIDER DISPLAY STAND

| PENAL<br>SIZE            | 1800x1200 | 2100x1200 | 2400x1200 | 2400x1350 | 2400*1600 | 2400x1800 | 2400x2400 | 3025x1200 |
|--------------------------|-----------|-----------|-----------|-----------|-----------|-----------|-----------|-----------|
| OUTER<br>SIZE<br>(X*Y*Z) | 13.5x3x7  | 13.5x3x8  | 13.5x3x9  | 14.5x3x9. | 17.5x3x9  | 19.5x3x9  | 25.5x3x9  | 13.5x3x11 |
| NO. OF<br>PENAL          | 10+ 10    | 10 + 10   | 10 + 10   | 10 + 10   | 10 + 10   | 10 + 10   | 10 + 10   | 10 + 10   |

**MATERIAL:-** CRC PIPE, 18 MM PLY, LINING CARPET, BOTTOM SS REACKING, UPPER ALUMINIUM REACKING.

**COLOUR** :- BLACK, WHITE, GREY OR ETC....

**USAGE** :- ADVERTISING, DISPLAY, EXHIBITION, PROMOTION, FOR TILES SAMPLE

**SURFACE** :- POLISHING, POWDER COATED...

**PRODUCTION TIME :-** 12/15 DAYS.

**SMOOTH MOVABLE** 

**DURABLE** 