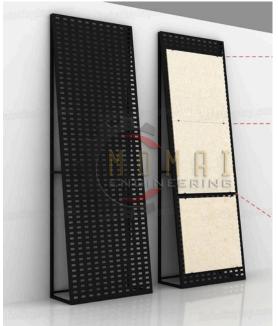

### SLIDER DISPLAY STAND

MODEL NO.:- 01

TECHNICAL SPECIFICATION

| PENAL<br>SIZE<br>[L*W]   | 1800x1200  | 2100x1200  | 2400x1200  | 2400x1350  | 2400*1600  | 2400x1800  | 2400x2400  | 3025x1200   |
|--------------------------|------------|------------|------------|------------|------------|------------|------------|-------------|
| OUTER<br>SIZE<br>(L*W*H) | 13.5x4.5x7 | 13.5x4.5x8 | 13.5x4.5x9 | 14.5x4.5x9 | 17.5x4.5x9 | 19.5x4.5x9 | 25.5x4.5x9 | 13.5x4.5x11 |
| NO. OF<br>PENAL          | 10+ 10     | 10 + 10    | 10 + 10    | 10 + 10    | 10 + 10    | 10 + 10    | 10 + 10    | 10 + 10     |

**MATERIAL:-** CRC PIPE, 12 MM PLY, PLAIN CARPET, BOTTOM SS REACKING, UPPER ALUMINIUM REACKING.

**COLOUR** :- BLACK, WHITE, GREY OR ETC....

**USAGE** :- ADVERTISING, DISPLAY, EXHIBITION, PROMOTION, FOR TILES SAMPLE

**SURFACE** :- POLISHING, POWDER COATED...

**PRODUCTION TIME :-** 12/15 DAYS.

**SMOOTH MOVABLE** 

**DURABLE** 