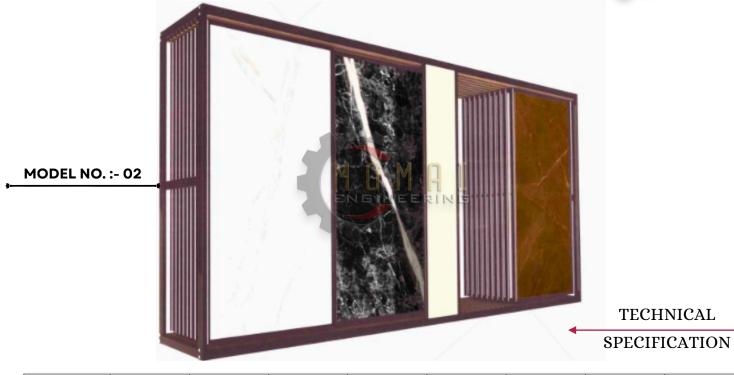

### SLIDER DISPLAY STAND

MODEL NO.:- 01

TECHNICAL SPECIFICATION

| PENAL<br>SIZE<br>[L*W]   | 1800x1200  | 2100x1200  | 2400x1200  | 2400x1350  | 2400*1600  | 2400x1800  | 2400x2400  | 3025x1200   |
|--------------------------|------------|------------|------------|------------|------------|------------|------------|-------------|
| OUTER<br>SIZE<br>(L*W*H) | 13.5x4.5x7 | 13.5x4.5x8 | 13.5x4.5x9 | 14.5x4.5x9 | 17.5x4.5x9 | 19.5x4.5x9 | 25.5x4.5x9 | 13.5x4.5x11 |
| NO. OF<br>PENAL          | 10+ 10     | 10 + 10    | 10 + 10    | 10 + 10    | 10 + 10    | 10 + 10    | 10 + 10    | 10 + 10     |

**MATERIAL:-** CRC PIPE, 12 MM PLY, PLAIN CARPET, BOTTOM SS REACKING, UPPER ALUMINIUM REACKING.

**COLOUR** :- BLACK, WHITE, GREY OR ETC....

**USAGE** :- ADVERTISING, DISPLAY, EXHIBITION, PROMOTION, FOR TILES SAMPLE

**SURFACE** :- POLISHING, POWDER COATED...

**PRODUCTION TIME :-** 12/15 DAYS.

**SMOOTH MOVABLE** 

**DURABLE** 