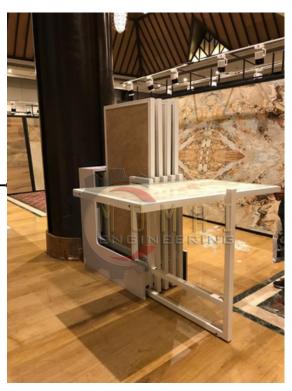

### PUSH AND PULL DISPLAY STAND

 PENAL SIZE
 1800x1200
 2100x1200
 2400x1200
 2400x1350
 2400\*1600

 OUTER SIZE (X\*Y\*Z)
 7.5x5.5x7.2
 7.5x5.5x8.2
 7.5x5.5x9.2
 7.5x6x9.2
 7.5x6.9x9.2

 NO. OF PENAL
 10
 10
 10
 10
 10

MATERIAL: - CRC PIPE, 18 MM PLY, LINING CARPET, BOTTOM SS REACKING

**COLOUR** :- BLACK, WHITE, GREY OR ETC....

**USAGE** :- ADVERTISING, DISPLAY, EXHIBITION, PROMOTION, FOR TILES SAMPLE

**SURFACE** :- POLISHING, POWDER COATED...

**PRODUCTION TIME :-** 12/15 DAYS.

**SMOOTH MOVABLE** 

**MODEL NO.:- 04** 