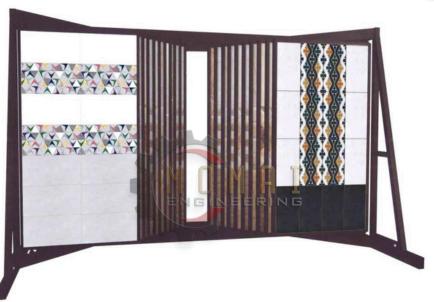

## ITALIAN FLIXIBLE DISPLAY STAND

MODEL NO. :- 03

WITHOUT
PLY-CARPET
FRAMELESS
DISPLAY STAND

TECHNICAL SPECIFICATION

**MATERIAL:-** CRC PIPE, BOTTOM SS REACKING, UPPER ALUMINIUM REACKING. SS WHEEL

**COLOUR** :- BLACK, WHITE, GREY OR ETC....

**USAGE** :- ADVERTISING, DISPLAY, EXHIBITION, PROMOTION, FOR TILES SAMPLE

**SURFACE** :- POLISHING, POWDER COATED...

**PRODUCTION TIME :-** 12/15 DAYS.

**SMOOTH MOVABLE** 

**DURABLE** 