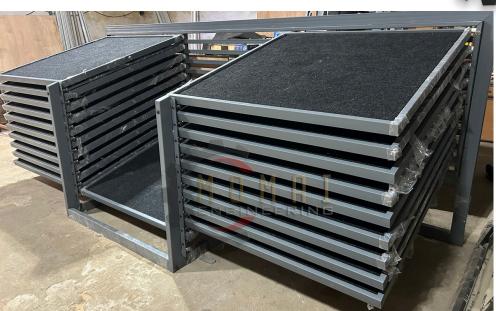

### BOOKLET DISPLAY STAND

TECHNICAL SPECIFICATION

| PENAL<br>SIZE            | 1800x1200 | 2100x1200 | 2400x1200 | 2400x1350 | 2400*1600 |
|--------------------------|-----------|-----------|-----------|-----------|-----------|
| OUTER<br>SIZE<br>(X*Y*Z) | 9x5.5x7.2 | 9x5.5x8.2 | 9x5.5x9.2 | 9x6x9.2   | 9x6.5x9.2 |
| NO. OF<br>PENAL          | 20        | 20        | 20        | 20        | 20        |

MATERIAL:- CRC PIPE, 18 MM PLY, LINING CARPET

**COLOUR** :- BLACK, WHITE, GREY OR ETC....

**USAGE** :- ADVERTISING, DISPLAY, EXHIBITION, PROMOTION, FOR TILES SAMPLE

**SURFACE** :- POLISHING, POWDER COATED...

**PRODUCTION TIME :-** 12/15 DAYS.

**SMOOTH MOVABLE** 

DURABLE