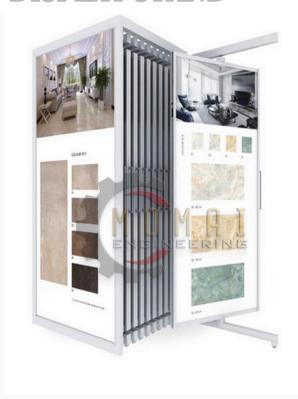

### SLIDER DISPLAY STAND

MODEL NO.:- 01

TECHNICAL SPECIFICATION

| PENAL<br>SIZE<br>[L*W]   | 1800x1200  | 2100x1200  | 2400x1200  | 2400x1350  | 2400*1600  | 2400x1800  | 2400x2400  | 3025x1200   |
|--------------------------|------------|------------|------------|------------|------------|------------|------------|-------------|
| OUTER<br>SIZE<br>(L*W*H) | 13.5x4.5x7 | 13.5x4.5x8 | 13.5x4.5x9 | 14.5x4.5x9 | 17.5x4.5x9 | 19.5x4.5x9 | 25.5x4.5x9 | 13.5x4.5x11 |
| NO. OF<br>PENAL          | 10+ 10     | 10 + 10    | 10 + 10    | 10 + 10    | 10 + 10    | 10 + 10    | 10 + 10    | 10 + 10     |

**MATERIAL:-** CRC PIPE, 12 MM PLY, PLAIN CARPET, BOTTOM SS REACKING, UPPER ALUMINIUM REACKING.

**COLOUR** :- BLACK, WHITE, GREY OR ETC....

**USAGE** :- ADVERTISING, DISPLAY, EXHIBITION, PROMOTION, FOR TILES SAMPLE

**SURFACE** :- POLISHING, POWDER COATED...

**PRODUCTION TIME :-** 12/15 DAYS.

**SMOOTH MOVABLE** 

**DURABLE** 