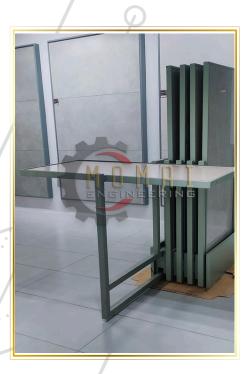

### PUSH AND PULL DISPLAY STAND

 PENAL SIZE
 1800x1200
 2100x1200
 2400x1200
 2400x1350
 2400\*1600

 OUTER SIZE (X\*Y\*Z)
 7.5x5.5x7.2
 7.5x5.5x8.2
 7.5x5.5x9.2
 7.5x6x9.2
 7.5x6.9x9.2

 NO. OF PENAL
 10
 10
 10
 10
 10

MATERIAL: - CRC PIPE, 18 MM PLY, LINING CARPET, BOTTOM SS REACKING

**COLOUR** :- BLACK, WHITE, GREY OR ETC....

**USAGE** :- ADVERTISING, DISPLAY, EXHIBITION, PROMOTION, FOR TILES SAMPLE

**SURFACE** :- POLISHING, POWDER COATED...

**PRODUCTION TIME :-** 12/15 DAYS.

**SMOOTH MOVABLE** 

**MODEL NO.:- 04** 